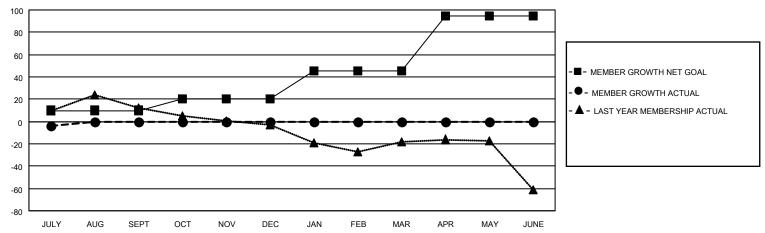

#### GOALS AND ACTUAL MEMBERS CUMULATIVE

| DROPPED CLUBS: 0 |    | 7 CLUBS OF 48 ADDED 1 OR<br>MORE NEW MEMBERS | GENDER DISTRIBUTION                 |              |  |
|------------------|----|----------------------------------------------|-------------------------------------|--------------|--|
|                  |    | MORE NEW MEMBERS                             | MALE                                | 798 (67.06%) |  |
|                  |    |                                              | FEMALE 391 (32.86%)                 |              |  |
| DROPPED MEMBERS  |    |                                              | NON BINARY                          | 0 (0.00%)    |  |
|                  |    |                                              | PREFER NOT TO ANSWER                | 1 (0.08%)    |  |
| DECEASED         | 0  |                                              |                                     |              |  |
| CLUB CANCELLED   | 0  | CLICK HERE FOR CUMULATIVE                    | TOTAL FAMILY UNIT MEMBERS 207       |              |  |
| OTHER            | 22 | MEMBERSHIP DATA                              |                                     |              |  |
| TOTAL            | 22 |                                              | FAMILY MEMBERS PAYING HALF DUES 106 |              |  |
|                  |    |                                              |                                     |              |  |

## District 4 C2

| Clubs RESULTS FOR 2022-2023 |   |   |   | Members RESULTS FOR 2022-2023 |    |    |    |
|-----------------------------|---|---|---|-------------------------------|----|----|----|
|                             |   |   |   |                               |    |    |    |
| JULY/AUG/SEPT               | 1 | 0 | 0 | JULY/AUG/SEPT                 | 10 | 25 | 22 |
| OCT/NOV/DEC                 | 0 | 0 | 0 | OCT/NOV/DEC                   | 10 | 0  | 0  |
| JAN/FEB/MAR                 | 0 | 0 | 0 | JAN/FEB/MAR                   | 25 | 0  | 0  |
| APR/MAY/JUNE                | 1 | 0 | 0 | APR/MAY/JUNE                  | 50 | 0  | 0  |