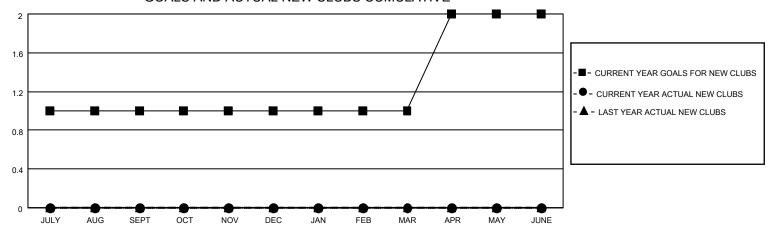

#### GOALS AND ACTUAL NEW CLUBS CUMULATIVE

## District 4 C2

| Clubs RESULTS FOR 2022-2023 |   |   |   | Members RESULTS FOR 2022-2023 |    |    |    |
|-----------------------------|---|---|---|-------------------------------|----|----|----|
|                             |   |   |   |                               |    |    |    |
| JULY/AUG/SEPT               | 1 | 0 | 0 | JULY/AUG/SEPT                 | 10 | 25 | 22 |
| OCT/NOV/DEC                 | 0 | 0 | 0 | OCT/NOV/DEC                   | 10 | 0  | 0  |
| JAN/FEB/MAR                 | 0 | 0 | 0 | JAN/FEB/MAR                   | 25 | 0  | 0  |
| APR/MAY/JUNE                | 1 | 0 | 0 | APR/MAY/JUNE                  | 50 | 0  | 0  |